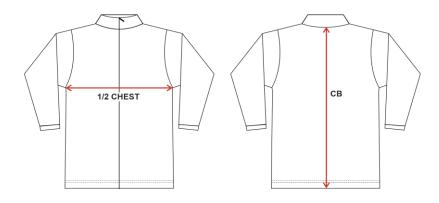

## **SIZE GUIDE**

**Please Note:** All garments are measured in centimeters. The sizing chart is for a guide only, variations may occur depending on style. All variations will be within normal manufacturing tolerances. We recommend visiting your allocated Uniform Concepts super shop where garment samples are available to try on.

## YOUTH UNISEX JACKET

| Size      | 2    | 4  | 6    | 8  | 10   | 12 | 14   | 16 |
|-----------|------|----|------|----|------|----|------|----|
| CB Length | 46   | 49 | 52   | 56 | 60   | 64 | 68   | 72 |
| 1/2 Chest | 39.5 | 41 | 43.5 | 46 | 48.5 | 51 | 53.5 | 56 |

## **ADULT UNISEX JACKET**

| Size      | 4XS | 3XS  | 2XS | XS   | S  | M    | L  | XL   | 2XL | 3XL  | 4XL | 5XL  |
|-----------|-----|------|-----|------|----|------|----|------|-----|------|-----|------|
| CB Length | 61  | 63   | 66  | 69   | 72 | 74   | 76 | 78   | 80  | 82   | 84  | 86   |
| 1/2 Chest | 50  | 52.5 | 55  | 57.5 | 60 | 62.5 | 65 | 67.5 | 70  | 72.5 | 75  | 77.5 |